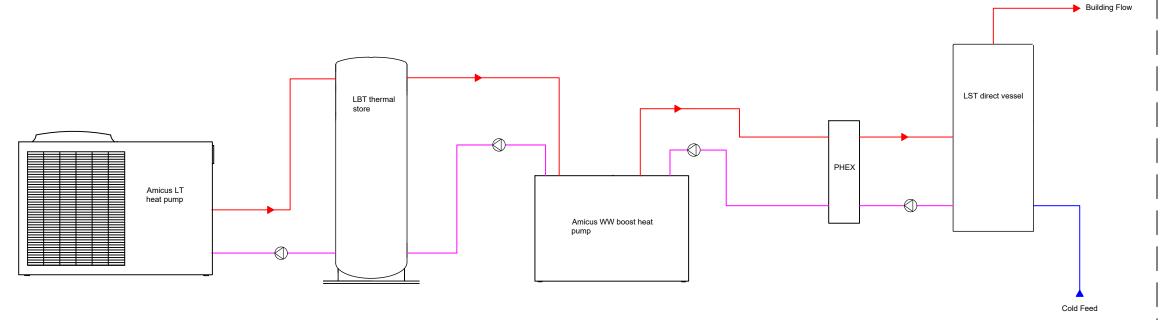

Description:

ASHP WORKING WITH A BOOST HEAT PUMP DHW Only

|   | SHEET SIZE  |    | SCALE | NTS |  |
|---|-------------|----|-------|-----|--|
| [ | DRAWING NO. | RD | )     |     |  |

Lochinvar Ltd reserves the right to change specifications without prior notice.